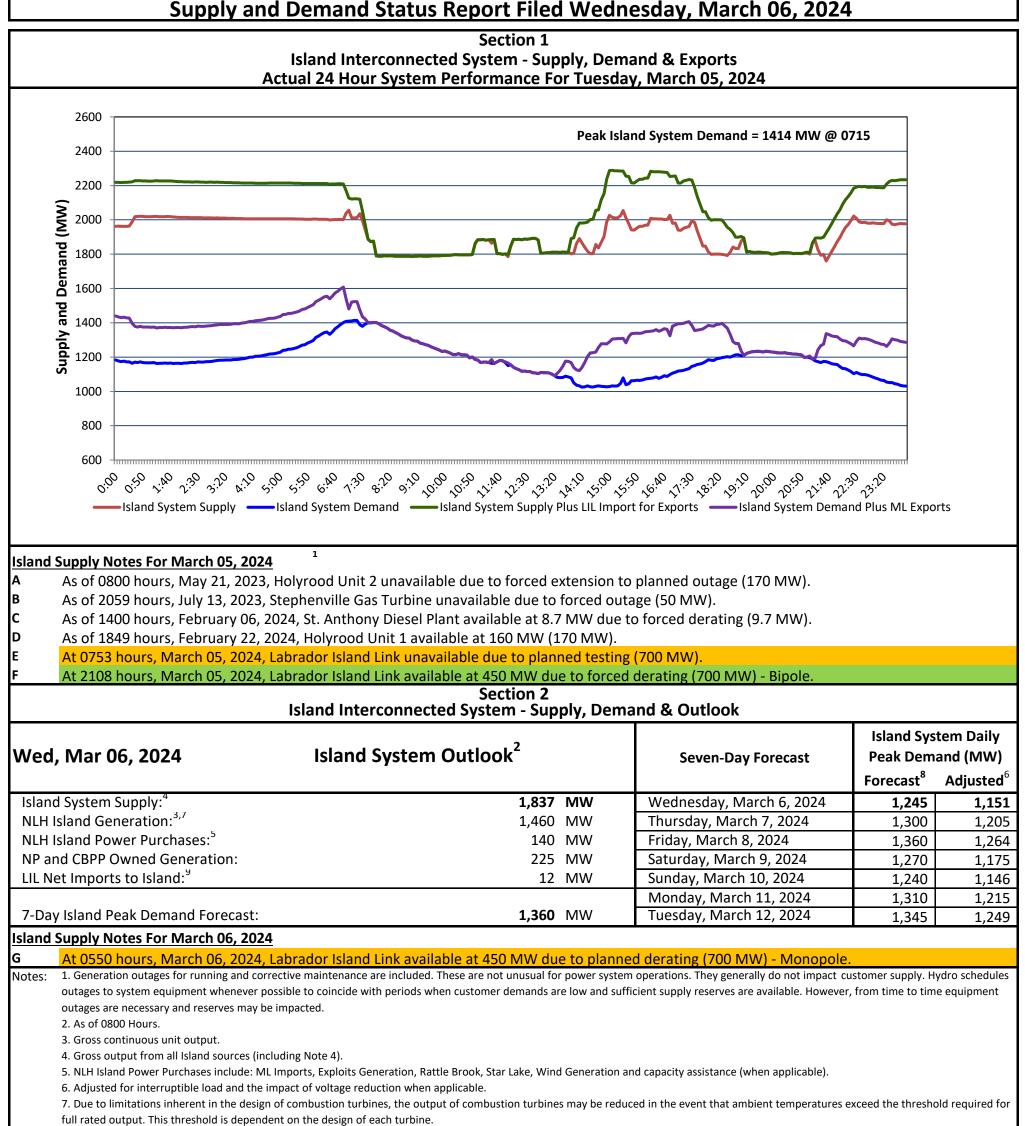

| Island Peak Demand and Exports Information<br>Previous Day Actual Peak and Current Day Forecast Peak |                                  |      |           |
|------------------------------------------------------------------------------------------------------|----------------------------------|------|-----------|
| Tue, Mar 05, 2024                                                                                    | Island Peak Demand <sup>10</sup> | 7:15 | 1,414 MW  |
|                                                                                                      | Exports at Peak                  |      | 110 MW    |
|                                                                                                      | LIL Net Imports to Island        |      | 2,964 MWh |
| Ned, Mar 06, 2024                                                                                    | Forecast Island Peak Demand      |      | 1,245 MW  |